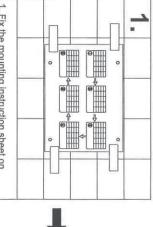

## Fix this card on the wall

Fix the mounting instruction sheet on the wall. Suitable height for hole "C" is 115 cm (45") from ground.

(6-27/32") 174 mm

## 

2. Drill 4 holes (A. B. C. D. 8 mm (3") diameter: 35 mm (1.4") depth.)