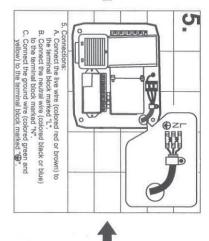

#### 0

Attach housing back to base plate at an angle of 10 degrees then secure properly.

4. Remove the housing from the base plate; put the power cord at least 5.5 mm (2-1/4") through the hole of the base plate then secure the base plate onto the wall.